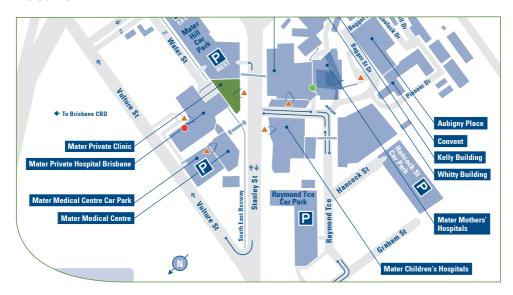

## Location

Mater Health and Wellness Clinic is located on the Stanley Street level of Mater Private Clinic. The clinic can also be accessed from the Mater Hill Busway entrance at the rear of the building.

Parking is available in the Mater Hill car parks, with easy access into Mater Private Clinic.

For patients who are physically unable to attend the clinic, home based therapies are available. Please telephone 07 3163 1760 for more information.